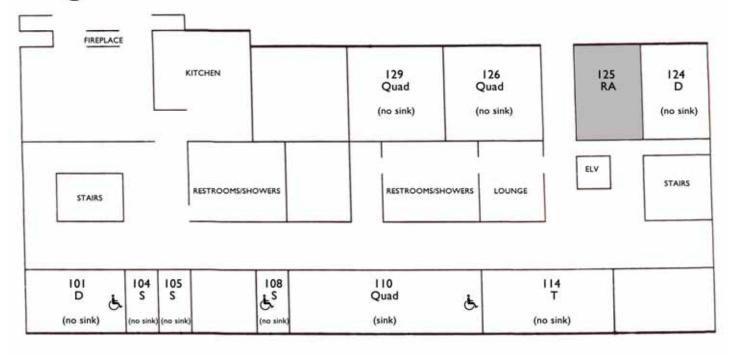

# Regina Hall North - Ist Floor



## Regina Hall North - 2nd Floor

|          | 221<br>S | 220<br>D  | 219<br>RA | 218<br>S | 217<br>S | 216<br>S | 215<br>D      | 214<br>S | 213<br>S | 212<br>D  | 211<br>S | 210<br>S |
|----------|----------|-----------|-----------|----------|----------|----------|---------------|----------|----------|-----------|----------|----------|
| STAI     | RS       | LOUNGE    | REST      | ROOMS    | SHOV     | wers     | BATHS SHOWERS | REST     | ROOMS    | ELV       | STA      | AIRS     |
| 201<br>S | 2        | 02<br>uad | 203<br>D  |          | 204<br>S | 205      | 206<br>D      |          | 2        | 07<br>uad | 208<br>S | 205<br>S |

# Regina Hall North - 3rd Floor

|          | 321<br>S | 320<br>D  | 319<br>RA | 318<br>S | 317<br>S | 316<br>S | 3           | B15<br>D | 314<br>S | 3